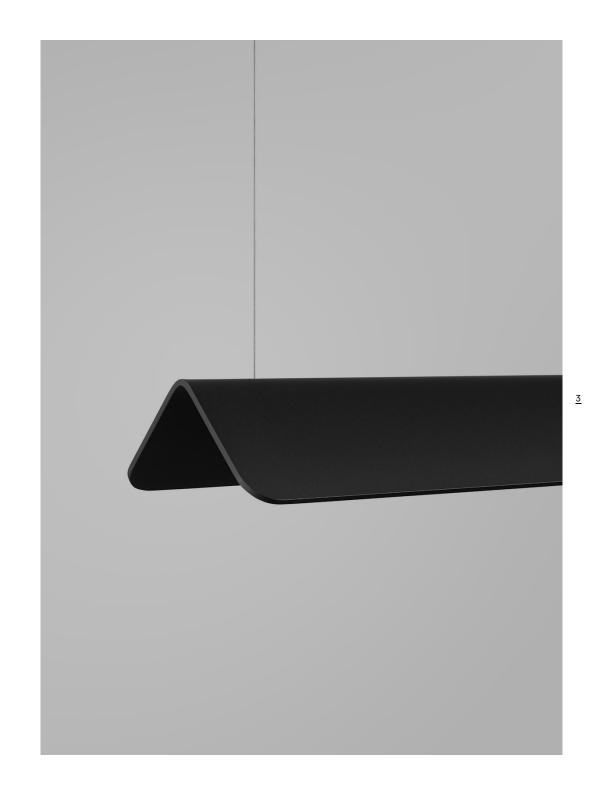

## **SVALA**

Design by Stefan Borselius & Thomas Bernstrand

Over the years, Stefan Borselius and Thomas Bernstrand have worked together on various notised furniture design projects. Now they are once again making a common product, but this time in the service of lighting and have designed our new discreet pendant luminaire Svala. "We wanted to create a pendant luminaire that is as simple as it is obvious. Above the light source, a sheet of aluminum balances which makes the luminaire float easily over the table, like a swallow."