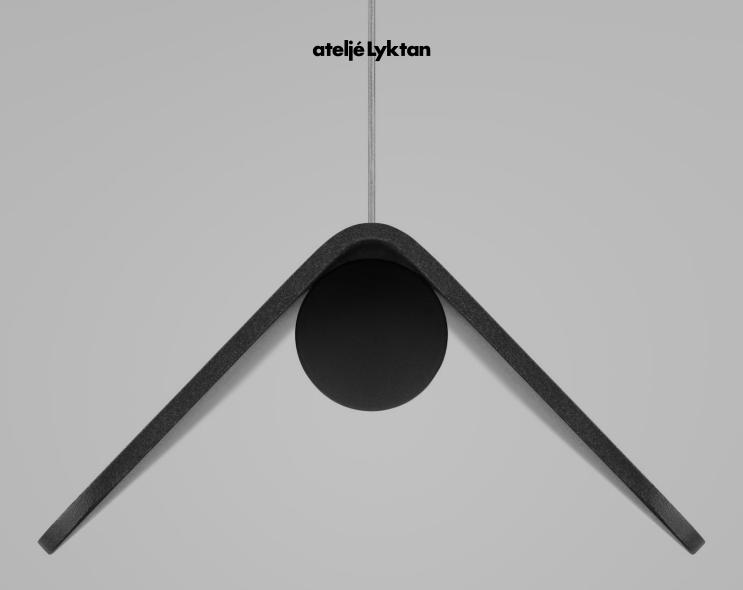

## **SVALA**

Design by Stefan Borselius & Thomas Bernstrand

Over the years, Stefan Borselius and Thomas Bernstrand have worked together on various notised furniture design projects. Now they are once again making a common product, but this time in the service of lighting and have designed our new discreet pendant luminaire Svala. "We wanted to create a pendant luminaire that is as simple as it is obvious. Above the light source, a sheet of aluminum balances which makes the luminaire float easily over the table, like a swallow."