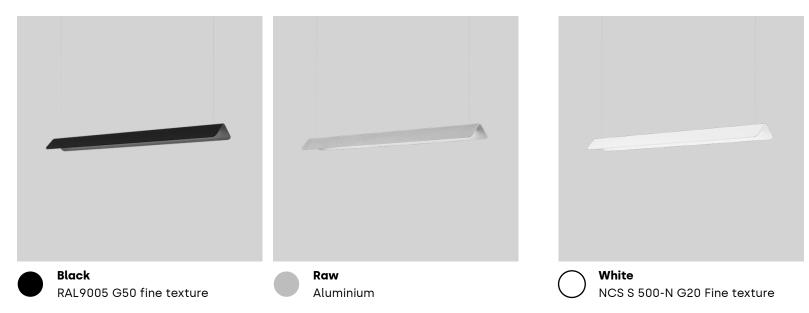

## **Technical specifications**

| Material           | Frame in lacquered aluminum.                                                                                                             |
|--------------------|------------------------------------------------------------------------------------------------------------------------------------------|
| Assembly           | Suspended in 1.5 m "power through wire" cable from linear ceiling box. DALI driver located in the ceiling box.                           |
| Connection         | Terminal 5x2.5 mm² in ceiling box with the possibility of onward connection.                                                             |
| Light distribution | Symmetrical.                                                                                                                             |
| Light source       | LED 3000K CRI>90 SDCM 3. Other color temperatures on request. Lifetime >L80 B10 60 000h                                                  |
| Driver             | DALI with the possibility of light control via external resilient pushbutton. The set value is retained in the event of a power failure. |