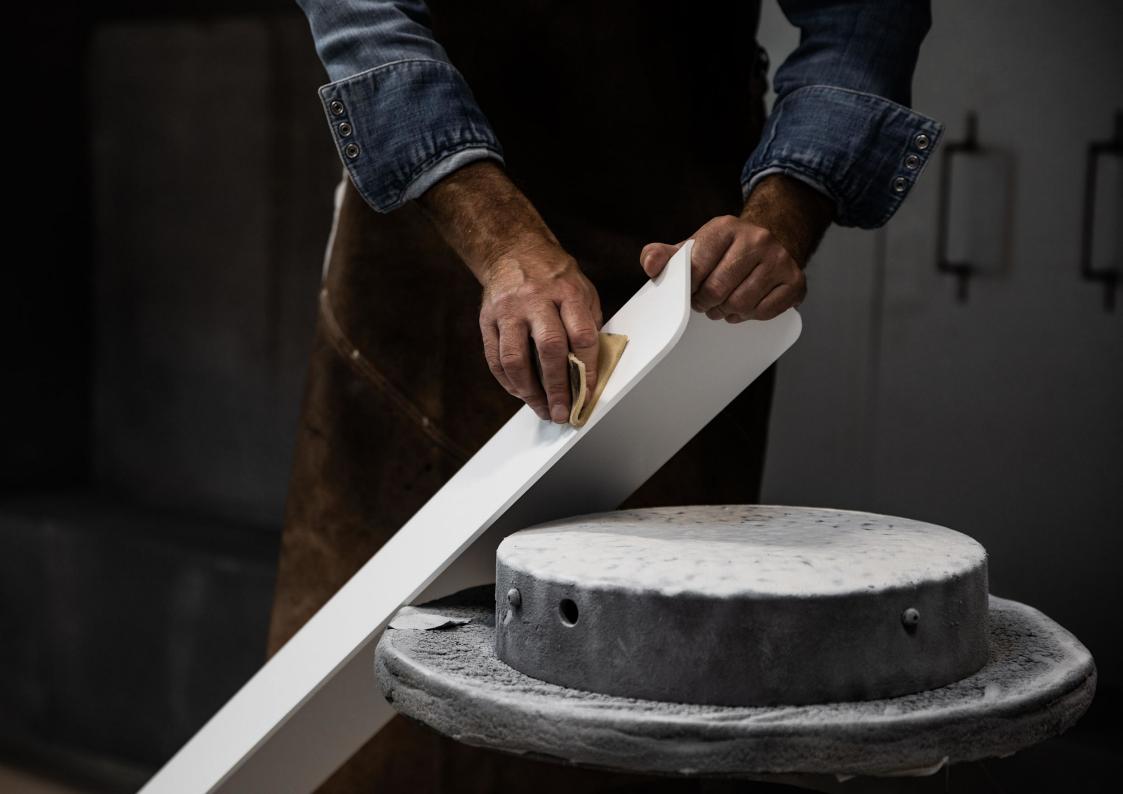

## **Technical specifications**

| Material           | Frame in lacquered aluminum.                                                                                                             |
|--------------------|------------------------------------------------------------------------------------------------------------------------------------------|
| Assembly           | Suspended in 1.5 m "power through wire" cable from linear ceiling box. DALI driver located in the ceiling box.                           |
| Connection         | Terminal 5x2.5 mm² in ceiling box with the possibility of onward connection.                                                             |
| Light distribution | Symmetrical.                                                                                                                             |
| Light source       | LED 3000K CRI>90 SDCM 3. Other color temperatures on request. Lifetime >L80 B10 60 000h                                                  |
| Driver             | DALI with the possibility of light control via external resilient pushbutton. The set value is retained in the event of a power failure. |