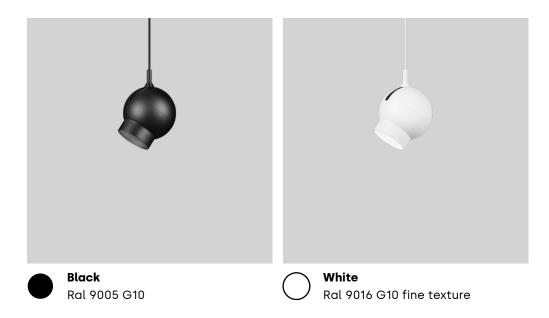

## **Technical specifications**

| Material              | Die-cast aluminium. Faceted reflector in aluminium.                                                                                                                                                   |
|-----------------------|-------------------------------------------------------------------------------------------------------------------------------------------------------------------------------------------------------|
| Installation          | Suspended from cable, length 5 m. The cable can be cut for shorter length. Ogle can be tilted up to 90° and is 360° adjustable which gives very flexible lighting.                                    |
| Connection            | COB: Ceiling cup with terminal block 5x2.5 mm² for fixed installation. Luminaire is class I<br>GU10: Ceiling cup with terminal block 2x2.5 mm². Luminaire is class II                                 |
| Light source          | COB: Chip on board LED, color temperature 3000K. Colour rendering: CRI 90. Lifespan: L90B10 60<br>000h.<br>GU10: Recommended light source Master LED is dimmable. Not included.                       |
| Energy classification | Article 209772 and 209773 contains a light source with energy efficiency class E to regulation (EU) No 2019/2015                                                                                      |
| Light scattering      | COB: Direct 36°.<br>GU10: See recommended light sources.                                                                                                                                              |
| Driver                | COB version is equipped with Touch and DALI to regulate the light with amplitude modulation creating a flicker-free light. Dimming 1-100%. The luminaire is equipped with 1 ballast / 1 DALI address. |
| Other                 | Generation 2.                                                                                                                                                                                         |