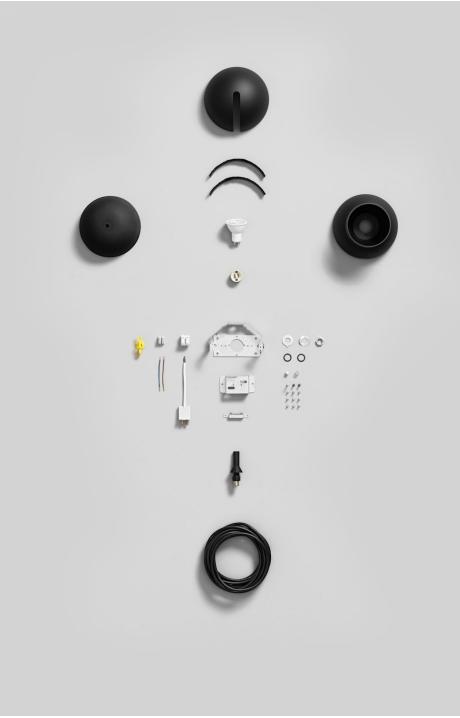

## **Technical specifications**

| Material              | Die-cast aluminium. Faceted reflector in aluminium.                                                                                                                                                   |
|-----------------------|-------------------------------------------------------------------------------------------------------------------------------------------------------------------------------------------------------|
| Installation          | Suspended from cable, length 5 m. The cable can be cut for shorter length. Ogle can be tilted up to 90° and is 360° adjustable which gives very flexible lighting.                                    |
| Connection            | COB: Ceiling cup with terminal block 5x2.5 mm² for fixed installation. Luminaire is class I<br>GU10: Ceiling cup with terminal block 2x2.5 mm². Luminaire is class II                                 |
| Light source          | COB: Chip on board LED, color temperature 3000K. Colour rendering: CRI 90. Lifespan: L90B10 60<br>000h.<br>GU10: Recommended light source Master LED is dimmable. Not included.                       |
| Energy classification | Article 209772 and 209773 contains a light source with energy efficiency class E to regulation (EU) No 2019/2015                                                                                      |
| Light scattering      | COB: Direct 36°.<br>GU10: See recommended light sources.                                                                                                                                              |
| Driver                | COB version is equipped with Touch and DALI to regulate the light with amplitude modulation creating a flicker-free light. Dimming 1-100%. The luminaire is equipped with 1 ballast / 1 DALI address. |
| Other                 | Generation 2.                                                                                                                                                                                         |