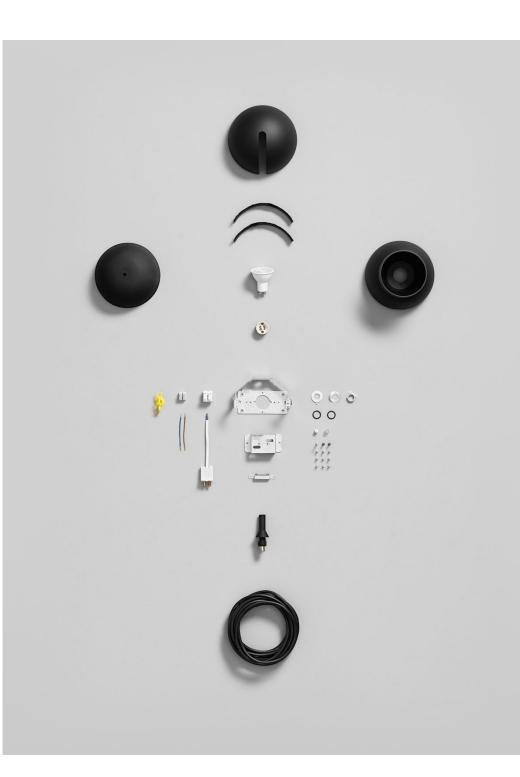

## **Technical specifications**

| Material              | Die-cast aluminium. Faceted reflector in aluminium.                                                                                                                                                   |
|-----------------------|-------------------------------------------------------------------------------------------------------------------------------------------------------------------------------------------------------|
| Installation          | Suspended from cable, length 5 m. The cable can be cut for shorter length. Ogle can be tilted up to 90° and is 360° adjustable which gives very flexible lighting.                                    |
| Connection            | COB: Ceiling cup with terminal block 5x2.5 mm² for fixed installation. Luminaire is class I<br>GU10: Ceiling cup with terminal block 2x2.5 mm². Luminaire is class II                                 |
| Light source          | COB: Chip on board LED, color temperature 3000K. Colour rendering: CRI 90. Lifespan: L90B10 60<br>000h.<br>GU10: Recommended light source Master LED is dimmable. Not included.                       |
| Energy classification | Article 209772 and 209773 contains a light source with energy efficiency class E to regulation (EU) No 2019/2015                                                                                      |
| Light scattering      | COB: Direct 36°.<br>GU10: See recommended light sources.                                                                                                                                              |
| Driver                | COB version is equipped with Touch and DALI to regulate the light with amplitude modulation creating a flicker-free light. Dimming 1-100%. The luminaire is equipped with 1 ballast / 1 DALI address. |
| Other                 | Generation 2.                                                                                                                                                                                         |