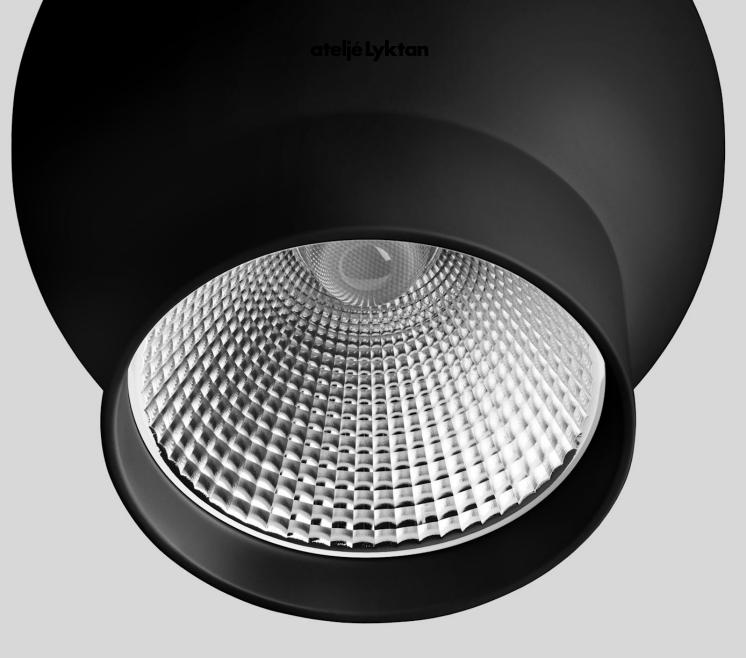

## Flexible spotlight with its own expression

In 2009, design studio Form Us With Love created the luminaire called Ogle. There was a gap in the market for spotlights that could be easily adjusted to direct the light. "We wanted a lamp that looks good by itself but also among a group of lamps".

## **Technical specifications**

| Material              | Die-cast aluminium. Faceted reflector in aluminium.                                                                                                                                                   |
|-----------------------|-------------------------------------------------------------------------------------------------------------------------------------------------------------------------------------------------------|
| Installation          | Suspended from cable, length 5 m. The cable can be cut for shorter length. Ogle can be tilted up to 90° and is 360° adjustable which gives very flexible lighting.                                    |
| Connection            | COB: Ceiling cup with terminal block 5x2.5 mm² for fixed installation. Luminaire is class I<br>GU10: Ceiling cup with terminal block 2x2.5 mm². Luminaire is class II                                 |
| Light source          | COB: Chip on board LED, color temperature 3000K. Colour rendering: CRI 90. Lifespan: L90B10 60<br>000h.<br>GU10: Recommended light source Master LED is dimmable. Not included.                       |
| Energy classification | Article 209772 and 209773 contains a light source with energy efficiency class E to regulation (EU) No 2019/2015                                                                                      |
| Light scattering      | COB: Direct 36°.<br>GU10: See recommended light sources.                                                                                                                                              |
| Driver                | COB version is equipped with Touch and DALI to regulate the light with amplitude modulation creating a flicker-free light. Dimming 1-100%. The luminaire is equipped with 1 ballast / 1 DALI address. |
| Other                 | Generation 2.                                                                                                                                                                                         |