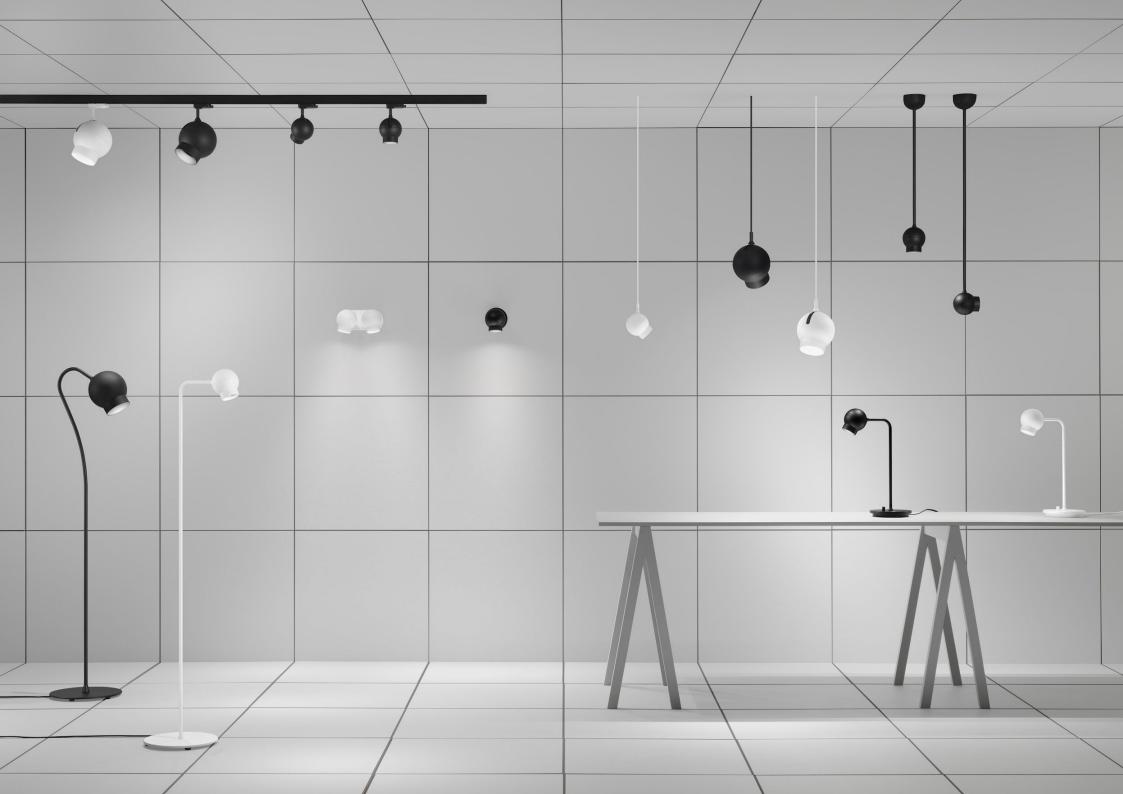

## Flexible spotlight with its own expression

In 2009, design studio Form Us With Love created the luminaire called Ogle. There was a gap in the market for spotlights that could be easily adjusted to direct the light. "We wanted a lamp that looks good by itself but also among a group of lamps".