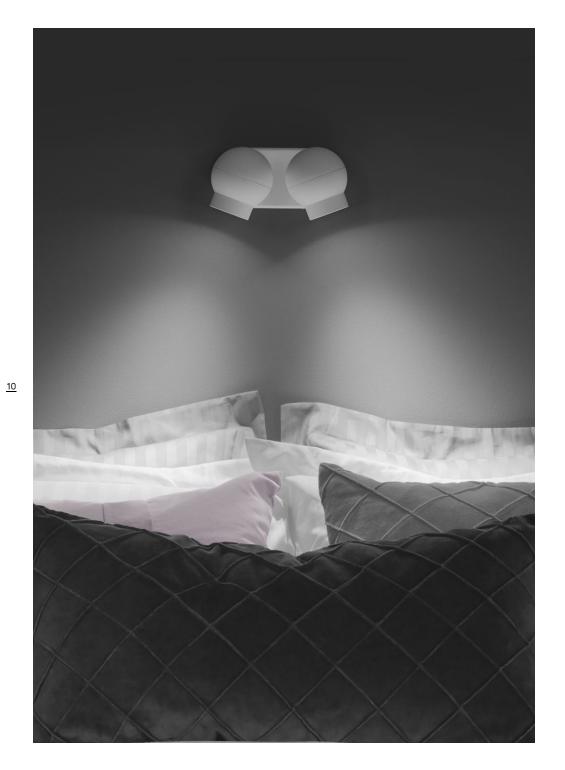

### Flexible spotlight with its own expression

2

In 2009, design studio Form Us With Love created the luminaire called Ogle. There was a gap in the market for spotlights that could be easily adjusted to direct the light. "We wanted a lamp that looks good by itself but also among a group of lamps".

A new addition was added to the Ogle series, Ogle Mini. A lamp measuring only 90 mm in diameter, cast entirely in aluminum.

Ral 9005 G10

Ral 9016 G10 fine texture