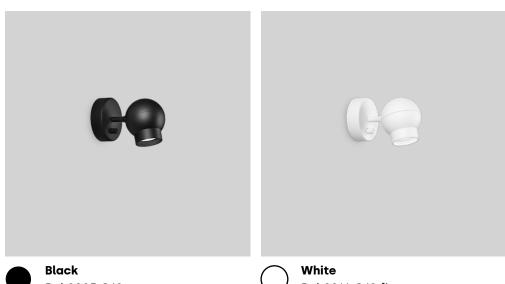

A new addition was added to the Ogle series, Ogle Mini. A lamp measuring only 90 mm in diameter, cast entirely in aluminum.

Ral 9005 G10

Ral 9016 G10 fine texture