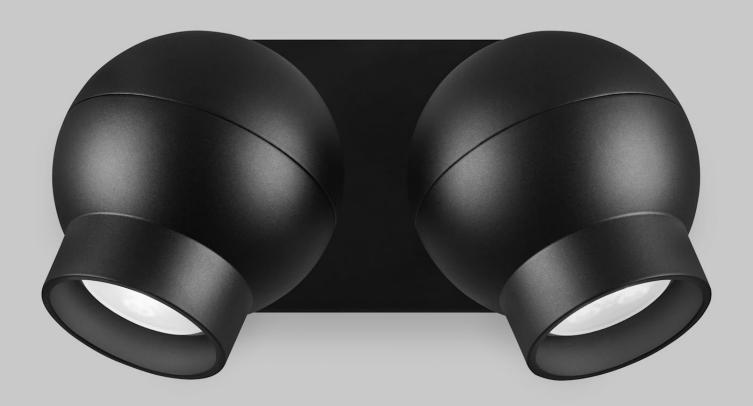

### Flexible spotlight with its own expression

2

In 2009, design studio Form Us With Love created the luminaire called Ogle. There was a gap in the market for spotlights that could be easily adjusted to direct the light. "We wanted a lamp that looks good by itself but also among a group of lamps".

A new addition was added to the Ogle series, Ogle Mini. A lamp measuring only 90 mm in diameter, cast entirely in aluminum.

Ral 9005 G10

Ral 9016 G10 fine texture