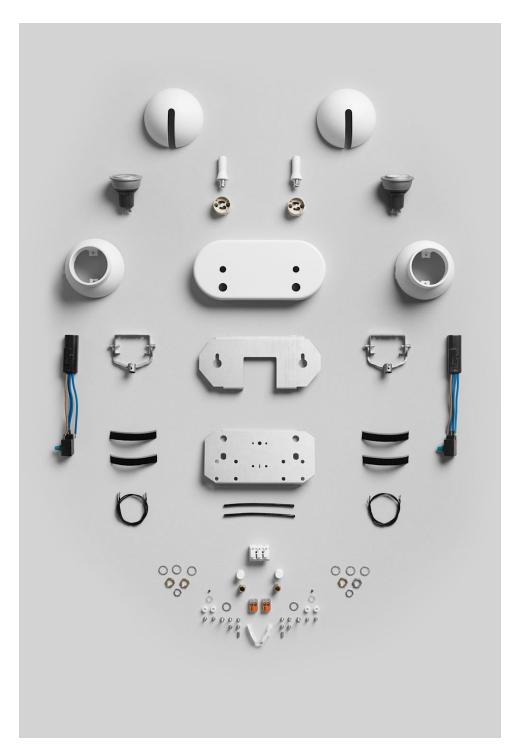

A new addition was added to the Ogle series, Ogle Mini. A lamp measuring only 90 mm in diameter, cast entirely in aluminum.

Ral 9005 G10

Ral 9016 G10 fine texture

#### **Technical specifications**

| Material           | Die-cast aluminium.                                                         |
|--------------------|-----------------------------------------------------------------------------|
| Installation       | Mounted on wall bracket with two-point suspension. External cable possible. |
| Connection         | Terminal block 3x2.5 mm².                                                   |
| Light regulation   | Dimmable via rotary dimmer on the luminiare housing.                        |
| Light source       | Recommended light source Master LED is dimmable. Not included.              |
| Light distribution | Selectable. See recommended light source.                                   |