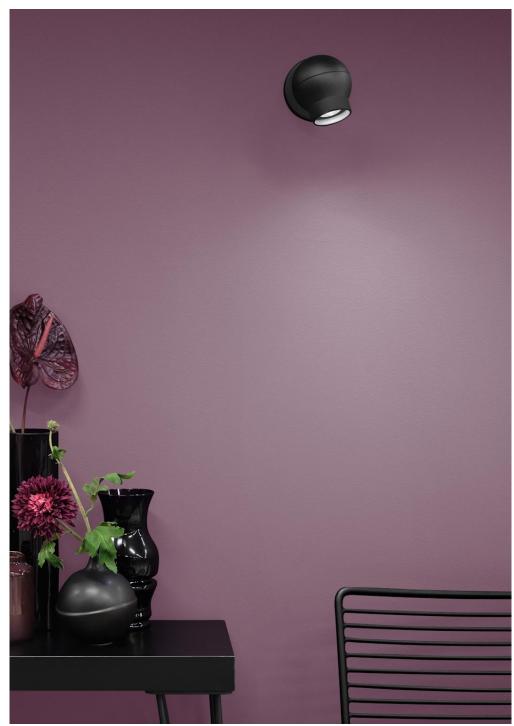

### Flexible spotlight with its own expression

2

In 2009, design studio Form Us With Love created the luminaire called Ogle. There was a gap in the market for spotlights that could be easily adjusted to direct the light. "We wanted a lamp that looks good by itself but also among a group of lamps".

A new addition was added to the Ogle series, Ogle Mini. A lamp measuring only 90 mm in diameter, cast entirely in aluminum.

Ral 9005 G10

Ral 9016 G10 fine texture