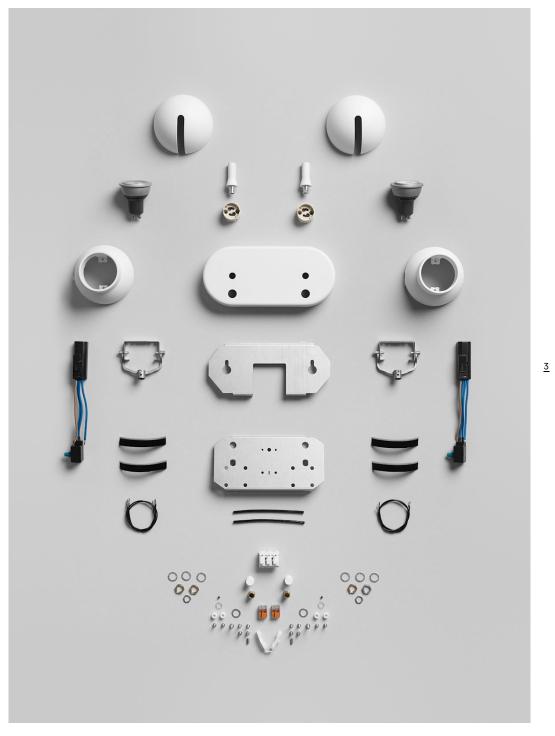

#### **Technical specifications**

| Material           | Die-cast aluminium.                                                         |
|--------------------|-----------------------------------------------------------------------------|
| Installation       | Mounted on wall bracket with two-point suspension. External cable possible. |
| Connection         | Terminal block 3x2.5 mm².                                                   |
| Light regulation   | Dimmable via rotary dimmer on the luminiare housing.                        |
| Light source       | Recommended light source Master LED is dimmable. Not included.              |
| Light distribution | Selectable. See recommended light source.                                   |