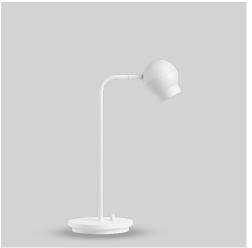

### Flexible spotlight with its own expression

2

In 2009, design studio Form Us With Love created the luminaire called Ogle. There was a gap in the market for spotlights that could be easily adjusted to direct the light. "We wanted a lamp that looks good by itself but also among a group of lamps".

A new addition was added to the Ogle series, Ogle Mini. A lamp measuring only 90 mm in diameter, cast entirely in aluminum.

Black
Ral 9005 G10

White
Ral 9016 G10 fine texture

<u>6</u>