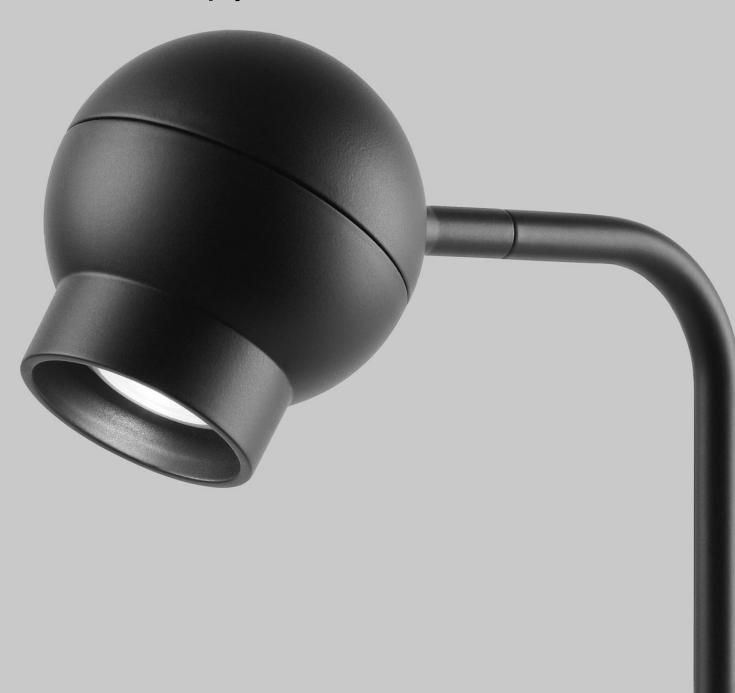

### Flexible spotlight with its own expression

2

In 2009, design studio Form Us With Love created the luminaire called Ogle. There was a gap in the market for spotlights that could be easily adjusted to direct the light. "We wanted a lamp that looks good by itself but also among a group of lamps".

A new addition was added to the Ogle series, Ogle Mini. A lamp measuring only 90 mm in diameter, cast entirely in aluminum.

Black
Ral 9005 G10

White
Ral 9016 G10 fine texture

<u>6</u>

#### **Technical specifications**

| Material           | Die-casted aluminium.                                                                    |
|--------------------|------------------------------------------------------------------------------------------|
| Installation       | Can be freely tilted up to 90° and rotated by up to 360°.                                |
| Connection         | Supplied with feed cable 2x0.75 mm² with plug, length 2.5 m. Manual dimmer on lamp foot. |
| Light source       | Recommended light source Master LED is dimmable. Not included.                           |
| Light distribution | Selectable. See recommended light source.                                                |