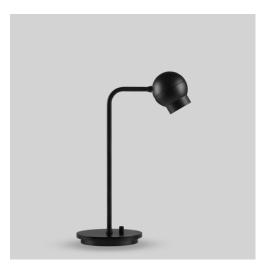

A new addition was added to the Ogle series, Ogle Mini. A lamp measuring only 90 mm in diameter, cast entirely in aluminum.

Black
Ral 9005 G10

White
Ral 9016 G10 fine texture

<u>6</u>