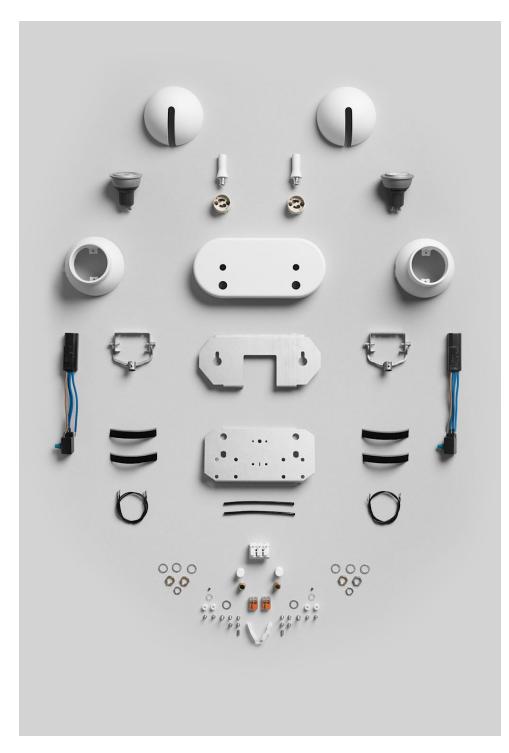

#### **Technical specifications**

| Material           | Die-casted aluminium.                                                                    |
|--------------------|------------------------------------------------------------------------------------------|
| Installation       | Can be freely tilted up to 90° and rotated by up to 360°.                                |
| Connection         | Supplied with feed cable 2x0.75 mm² with plug, length 2.5 m. Manual dimmer on lamp foot. |
| Light source       | Recommended light source Master LED is dimmable. Not included.                           |
| Light distribution | Selectable. See recommended light source.                                                |