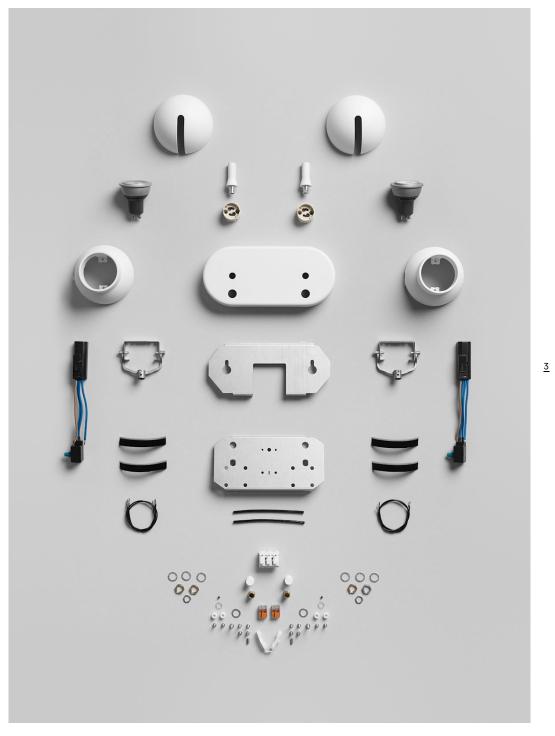

#### **Technical specifications**

| Material           | Die-casted aluminium.                                                            |
|--------------------|----------------------------------------------------------------------------------|
| Connection         | Supplied with feed cable 2x0.75 mm² with plug, length 3 m. Dimmable foot switch. |
| Installation       | Can be freely tilted up to 90° and rotated by up to 360°.                        |
| Light source       | Recommended light source Master LED is dimmable. Not included.                   |
| Light distribution | Selectable. See recommended light source.                                        |