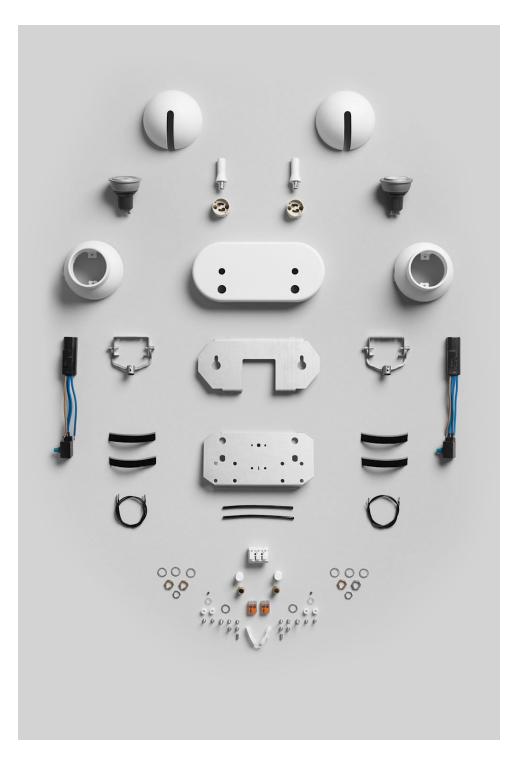

A new addition was added to the Ogle series, Ogle Mini. A lamp measuring only 90 mm in diameter, cast entirely in aluminum.

6

#### **Technical specifications**

| Material           | Die-casted aluminium.                                                            |
|--------------------|----------------------------------------------------------------------------------|
| Connection         | Supplied with feed cable 2x0.75 mm² with plug, length 3 m. Dimmable foot switch. |
| Installation       | Can be freely tilted up to 90° and rotated by up to 360°.                        |
| Light source       | Recommended light source Master LED is dimmable. Not included.                   |
| Light distribution | Selectable. See recommended light source.                                        |