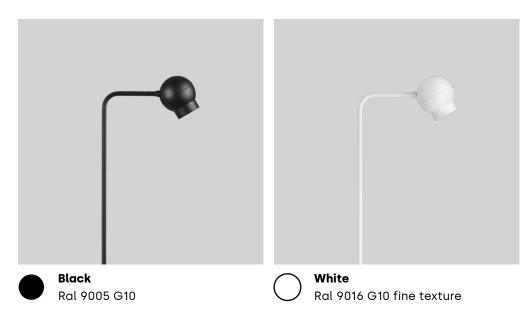

#### **Technical specifications**

| Material           | Die-casted aluminium.                                                            |
|--------------------|----------------------------------------------------------------------------------|
| Connection         | Supplied with feed cable 2x0.75 mm² with plug, length 3 m. Dimmable foot switch. |
| Installation       | Can be freely tilted up to 90° and rotated by up to 360°.                        |
| Light source       | Recommended light source Master LED is dimmable. Not included.                   |
| Light distribution | Selectable. See recommended light source.                                        |