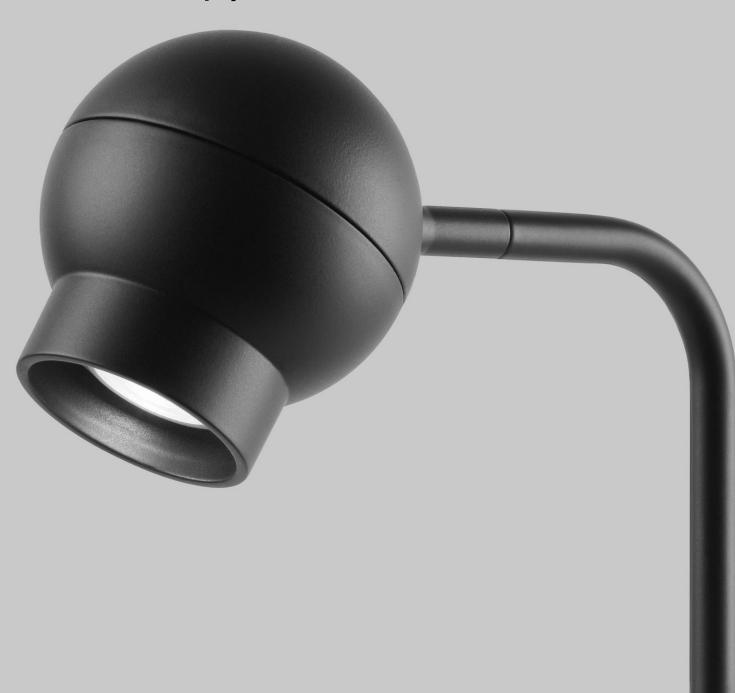

### Flexible spotlight with its own expression

2

In 2009, design studio Form Us With Love created the luminaire called Ogle. There was a gap in the market for spotlights that could be easily adjusted to direct the light. "We wanted a lamp that looks good by itself but also among a group of lamps".

A new addition was added to the Ogle series, Ogle Mini. A lamp measuring only 90 mm in diameter, cast entirely in aluminum.

6

#### **Technical specifications**

| Material           | Die-casted aluminium.                                                            |
|--------------------|----------------------------------------------------------------------------------|
| Connection         | Supplied with feed cable 2x0.75 mm² with plug, length 3 m. Dimmable foot switch. |
| Installation       | Can be freely tilted up to 90° and rotated by up to 360°.                        |
| Light source       | Recommended light source Master LED is dimmable. Not included.                   |
| Light distribution | Selectable. See recommended light source.                                        |