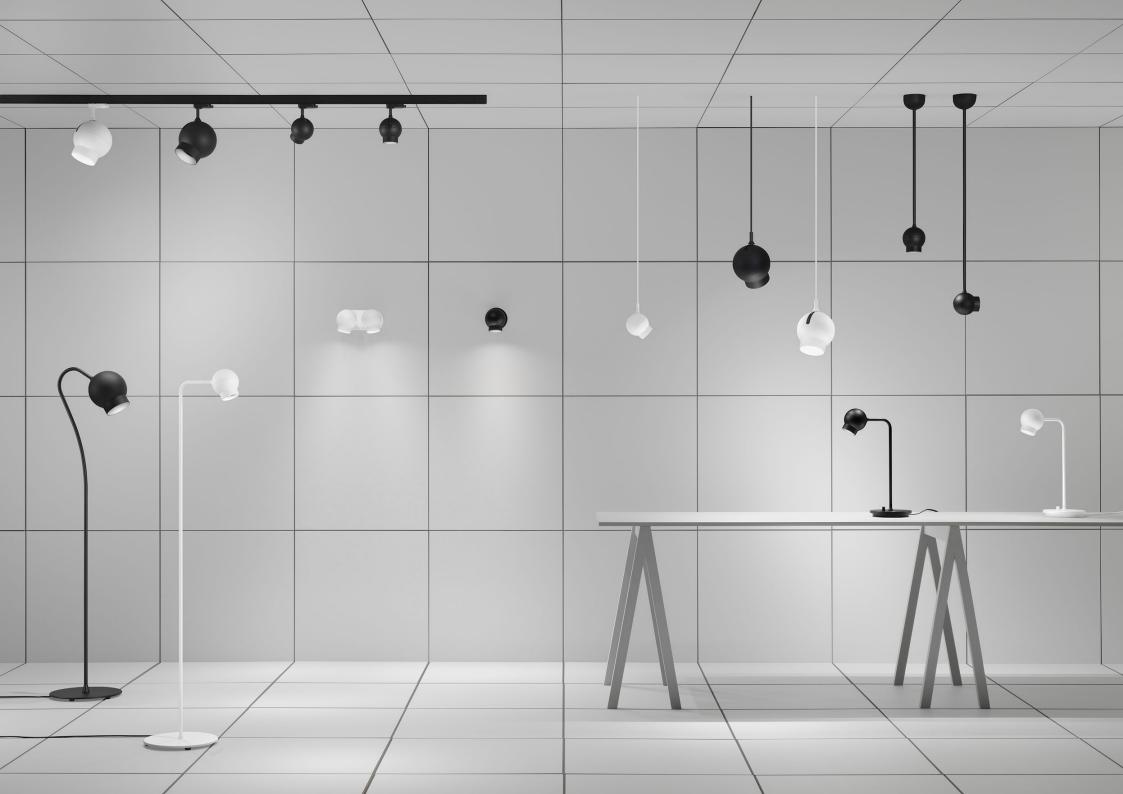

### Flexible spotlight with its own expression

2

In 2009, design studio Form Us With Love created the luminaire called Ogle. There was a gap in the market for spotlights that could be easily adjusted to direct the light. "We wanted a lamp that looks good by itself but also among a group of lamps".