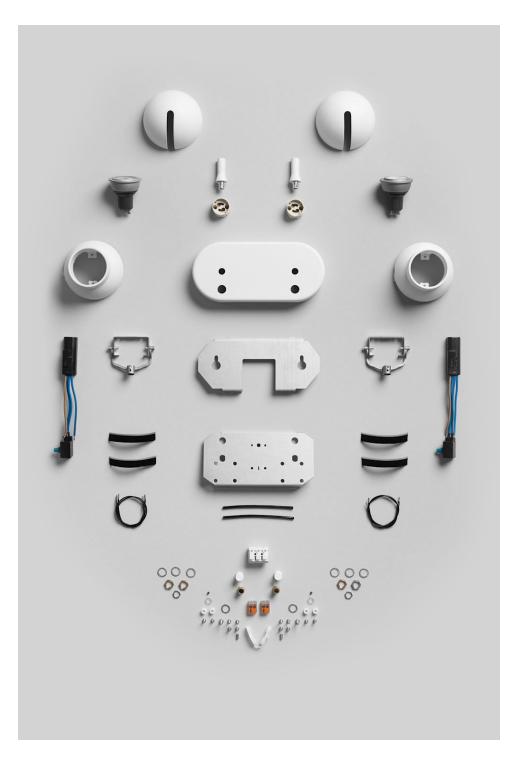

## **Technical specifications**

| Material              | Die-cast aluminium. Faceted reflector in aluminium.                                                                                    |
|-----------------------|----------------------------------------------------------------------------------------------------------------------------------------|
| Installation          | Mounted on 1-phase or 3-phase rail. 3-phase also fits with FixPoint fitting. Ogle Mini can be tilted up to 90° and is adjustable 360°. |
| Connection            | GU10: 1-phase adapter GB66 for Global Track base rail. 3-phase multi-adapter GA69 (Global Track).                                      |
|                       | COB DALI: Compatible with Global Trac PULSE from Nordic Aluminium and One track from Stucchi                                           |
|                       | COB ON/OFF:Compatible with most track on the market. See separate list under downloads for compatible tracks                           |
| Light source          | COB: Chip on board LED, color temperature 3000K. Color rendering: CRI 90. Lifespan: L90B10 60 000h.                                    |
|                       | GU10: Recommended light source Master LED is dimmable. Not included                                                                    |
| Light scattering      | COB: Direct 40°.<br>GU10: See recommended light sources.                                                                               |
| Energy classification | This product contains a light source with energy efficiency class F to regulation (EU) No 2019/2015                                    |
| Light distribution    | Selectable. See recommended light source.                                                                                              |