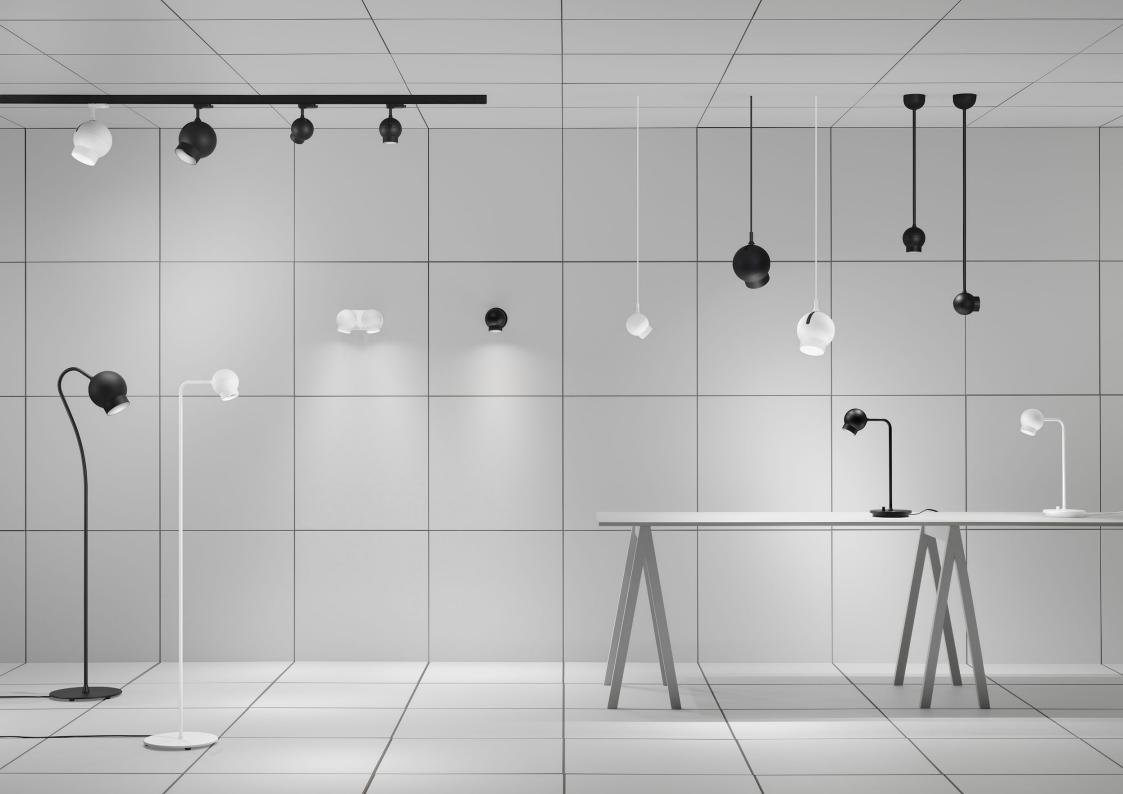

## Flexible spotlight with its own expression

2

In 2009, design studio Form Us With Love created the luminaire called Ogle. There was a gap in the market for spotlights that could be easily adjusted to direct the light. "We wanted a lamp that looks good by itself but also among a group of lamps".