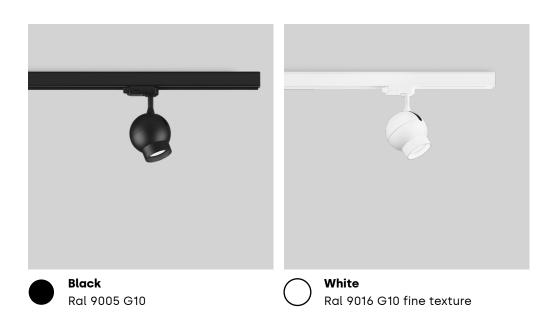

## **Technical specifications**

| Material              | Die-cast aluminium. Faceted reflector in aluminium.                                                                                    |
|-----------------------|----------------------------------------------------------------------------------------------------------------------------------------|
| Installation          | Mounted on 1-phase or 3-phase rail. 3-phase also fits with FixPoint fitting. Ogle Mini can be tilted up to 90° and is adjustable 360°. |
| Connection            | GU10: 1-phase adapter GB66 for Global Track base rail. 3-phase multi-adapter GA69 (Global Track).                                      |
|                       | COB DALI: Compatible with Global Trac PULSE from Nordic Aluminium and One track from Stucchi                                           |
|                       | COB ON/OFF:Compatible with most track on the market. See separate list under downloads for compatible tracks                           |
| Light source          | COB: Chip on board LED, color temperature 3000K. Color rendering: CRI 90. Lifespan: L90B10 60 000h.                                    |
|                       | GU10: Recommended light source Master LED is dimmable. Not included                                                                    |
| Light scattering      | COB: Direct 40°.<br>GU10: See recommended light sources.                                                                               |
| Energy classification | This product contains a light source with energy efficiency class F to regulation (EU) No 2019/2015                                    |
| Light distribution    | Selectable. See recommended light source.                                                                                              |