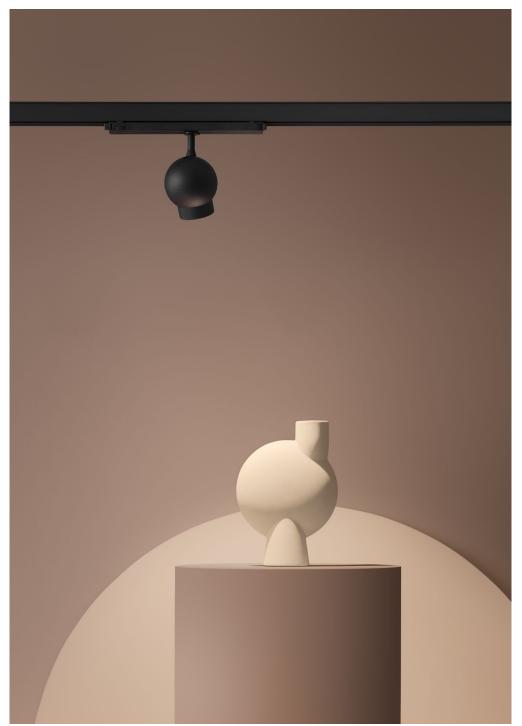

## Flexible spotlight with its own expression

2

In 2009, design studio Form Us With Love created the luminaire called Ogle. There was a gap in the market for spotlights that could be easily adjusted to direct the light. "We wanted a lamp that looks good by itself but also among a group of lamps".

A new addition was added to the Ogle series, Ogle Mini. A lamp measuring only 90 mm in diameter, cast entirely in aluminum.