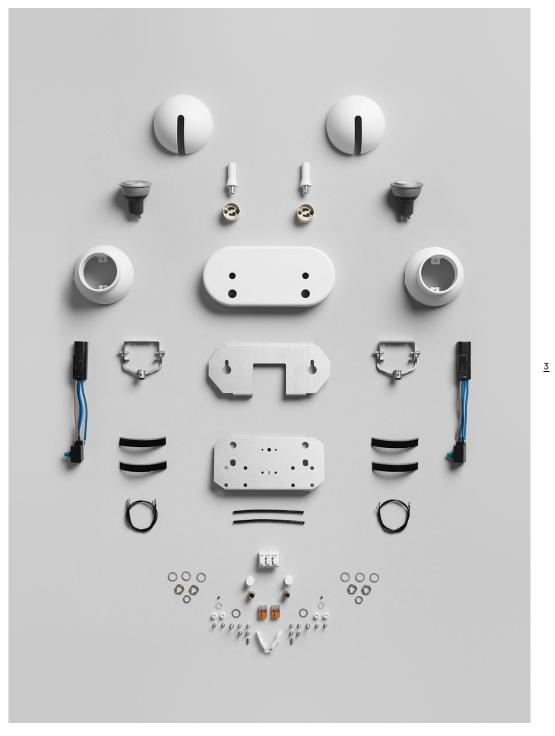

## **Technical specifications**

| Material              | Die-cast aluminium. Faceted reflector in aluminium.                                                                                    |
|-----------------------|----------------------------------------------------------------------------------------------------------------------------------------|
| Installation          | Mounted on 1-phase or 3-phase rail. 3-phase also fits with FixPoint fitting. Ogle Mini can be tilted up to 90° and is adjustable 360°. |
| Connection            | GU10: 1-phase adapter GB66 for Global Track base rail. 3-phase multi-adapter GA69 (Global Track).                                      |
|                       | COB DALI: Compatible with Global Trac PULSE from Nordic Aluminium and One track from Stucchi                                           |
|                       | COB ON/OFF:Compatible with most track on the market. See separate list under downloads for compatible tracks                           |
| Light source          | COB: Chip on board LED, color temperature 3000K. Color rendering: CRI 90. Lifespan: L90B10 60 000h.                                    |
|                       | GU10: Recommended light source Master LED is dimmable. Not included                                                                    |
| Light scattering      | COB: Direct 40°.<br>GU10: See recommended light sources.                                                                               |
| Energy classification | This product contains a light source with energy efficiency class F to regulation (EU) No 2019/2015                                    |
| Light distribution    | Selectable. See recommended light source.                                                                                              |