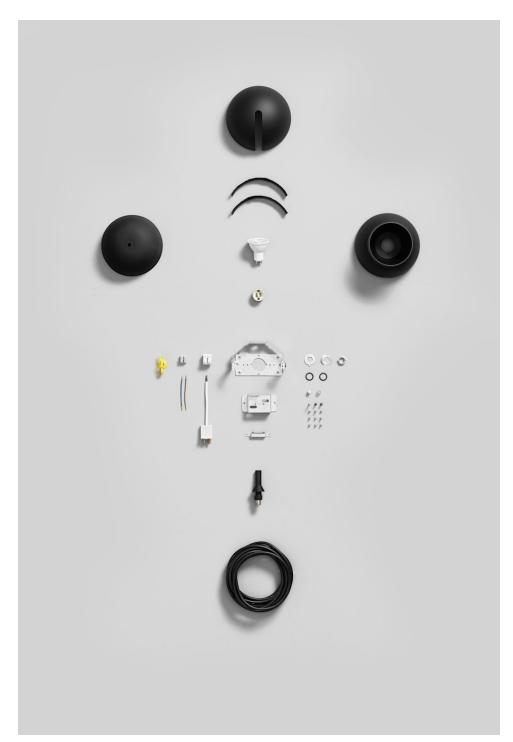

## **Technical specifications**

| Material     | Die-cast aluminium. Floor stand in steel.                                        |
|--------------|----------------------------------------------------------------------------------|
| Connection   | Supplied with feed cable 2x0.75 mm² with plug, length 3 m. Dimmable foot switch. |
| Light source | Recommended light source Master LED is dimmable. Not included.                   |
| Other        | Generation 2.                                                                    |