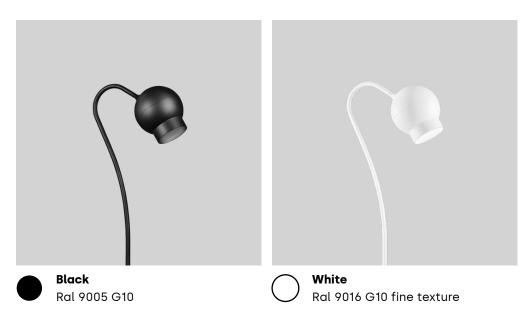

## **Technical specifications**

| Material     | Die-cast aluminium. Floor stand in steel.                                        |
|--------------|----------------------------------------------------------------------------------|
| Connection   | Supplied with feed cable 2x0.75 mm² with plug, length 3 m. Dimmable foot switch. |
| Light source | Recommended light source Master LED is dimmable. Not included.                   |
| Other        | Generation 2.                                                                    |