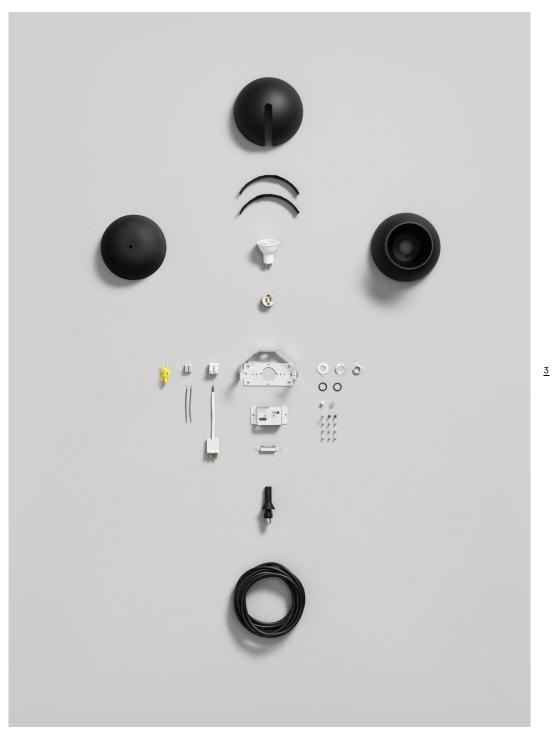

## **Technical specifications**

| Material     | Die-cast aluminium. Floor stand in steel.                                        |
|--------------|----------------------------------------------------------------------------------|
| Connection   | Supplied with feed cable 2x0.75 mm² with plug, length 3 m. Dimmable foot switch. |
| Light source | Recommended light source Master LED is dimmable. Not included.                   |
| Other        | Generation 2.                                                                    |