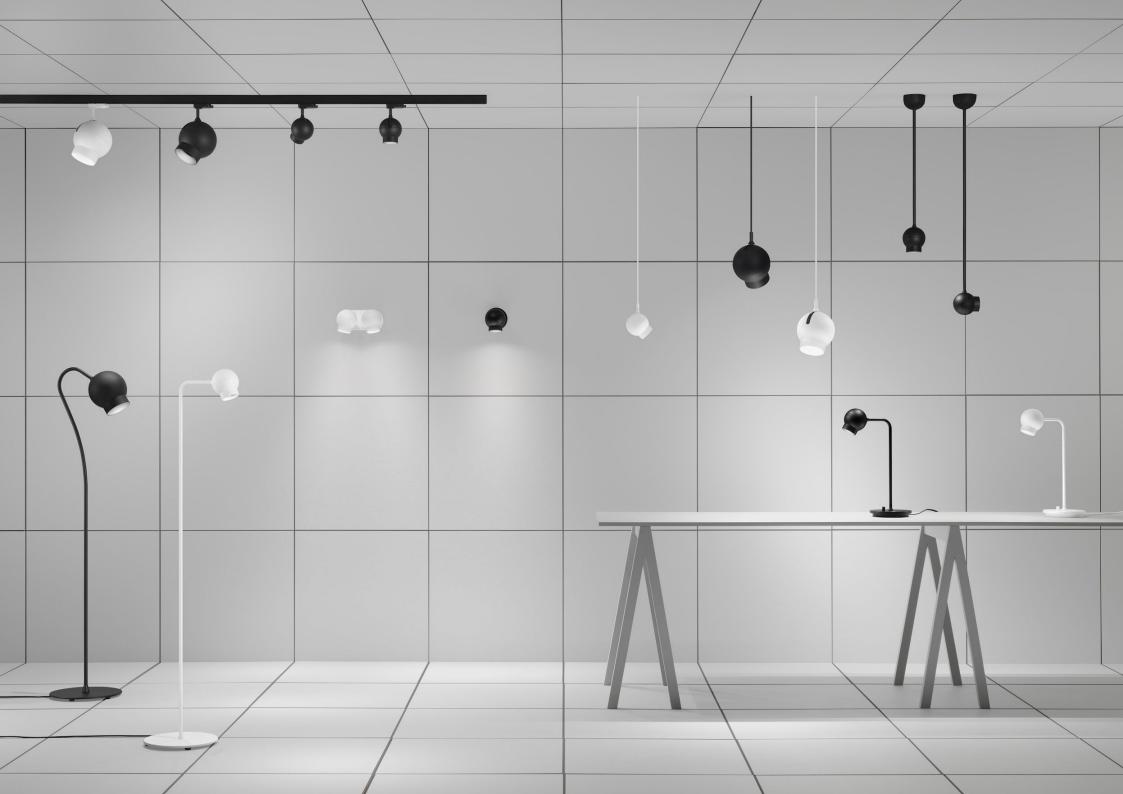

## ateljé Lyktan

OGLE

Design by Form Us With Love

2

In 2009, design studio Form Us With Love created the luminaire called Ogle. There was a gap in the market for spotlights that could be easily adjusted to direct the light. "We wanted a lamp that looks good by itself but also among a group of lamps".