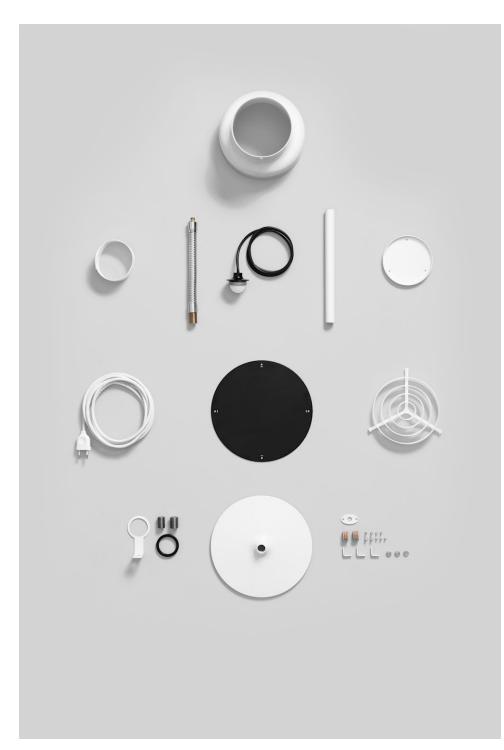

#### **Technical specifications**

| Connection            | Supplied with 2.5 m halogen free white cable 2G0.75 mm² with EU plug.                                                                                                                                  |
|-----------------------|--------------------------------------------------------------------------------------------------------------------------------------------------------------------------------------------------------|
| Dimmer                | Luminaire with GU10 light source is dimmable via dimmer on cord.                                                                                                                                       |
| Material              | Shade in spun aluminium.                                                                                                                                                                               |
| Diffuser              | Circular grid in opal acrylic combined with diffuser film.                                                                                                                                             |
| Light source          | Includes 230V LED light source, colour temperature 2700K. Colour rendering: CRI 80. Lifespan: L70B10 50 000h. Or selectable GU10 light source.                                                         |
| Other                 | The picture to the left is not representative of the parts in all family members(pendant, table, wall and floor) and thus the image may differ from reality depending on which application is selected |
| Energy classification | AC version contains a light source with energy efficiency class F to regulation (EU) No 2019/2015                                                                                                      |