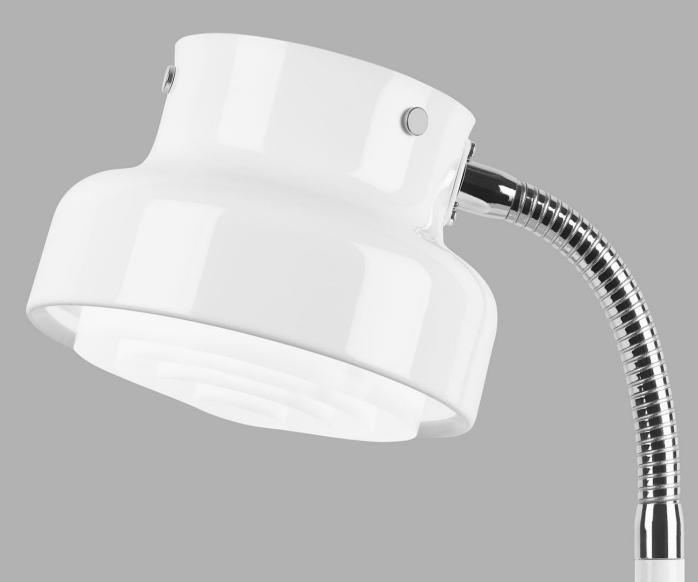

#### **Technical specifications**

| Connection            | Supplied with 2.5 m halogen free white cable 2G0.75 mm² with EU plug.                                                                                                                                  |
|-----------------------|--------------------------------------------------------------------------------------------------------------------------------------------------------------------------------------------------------|
| Dimmer                | Luminaire with GU10 light source is dimmable via dimmer on cord.                                                                                                                                       |
| Material              | Shade in spun aluminium.                                                                                                                                                                               |
| Diffuser              | Circular grid in opal acrylic combined with diffuser film.                                                                                                                                             |
| Light source          | Includes 230V LED light source, colour temperature 2700K. Colour rendering: CRI 80. Lifespan: L70B10 50 000h. Or selectable GU10 light source.                                                         |
| Other                 | The picture to the left is not representative of the parts in all family members(pendant, table, wall and floor) and thus the image may differ from reality depending on which application is selected |
| Energy classification | AC version contains a light source with energy efficiency class F to regulation (EU) No 2019/2015                                                                                                      |