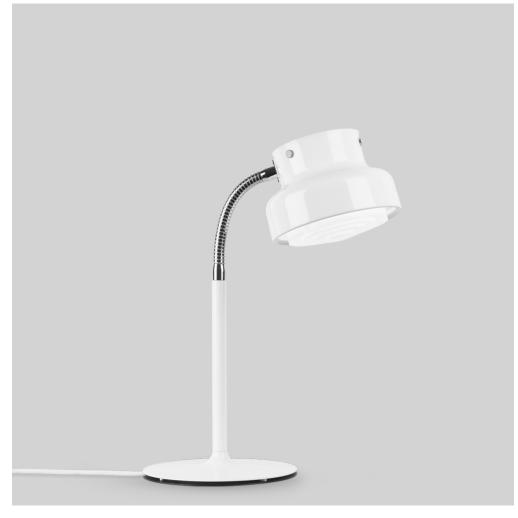

This was the birth of Bumling, a Swedish design classic. During the 1970s, a whole range of Bumling lamps was launched. Table, floor and wall versions, alongside many variations on the original pendular Bumling and the outdoor versions.

#### **Technical specifications**

| Connection            | Supplied with 2.5 m halogen free white cable 2G0.75 mm² with EU plug.                                                                                                                                  |
|-----------------------|--------------------------------------------------------------------------------------------------------------------------------------------------------------------------------------------------------|
| Dimmer                | Luminaire with GU10 light source is dimmable via dimmer on cord.                                                                                                                                       |
| Material              | Shade in spun aluminium.                                                                                                                                                                               |
| Diffuser              | Circular grid in opal acrylic combined with diffuser film.                                                                                                                                             |
| Light source          | Includes 230V LED light source, colour temperature 2700K. Colour rendering: CRI 80. Lifespan: L70B10 50 000h. Or selectable GU10 light source.                                                         |
| Other                 | The picture to the left is not representative of the parts in all family members(pendant, table, wall and floor) and thus the image may differ from reality depending on which application is selected |
| Energy classification | AC version contains a light source with energy efficiency class F to regulation (EU) No 2019/2015                                                                                                      |