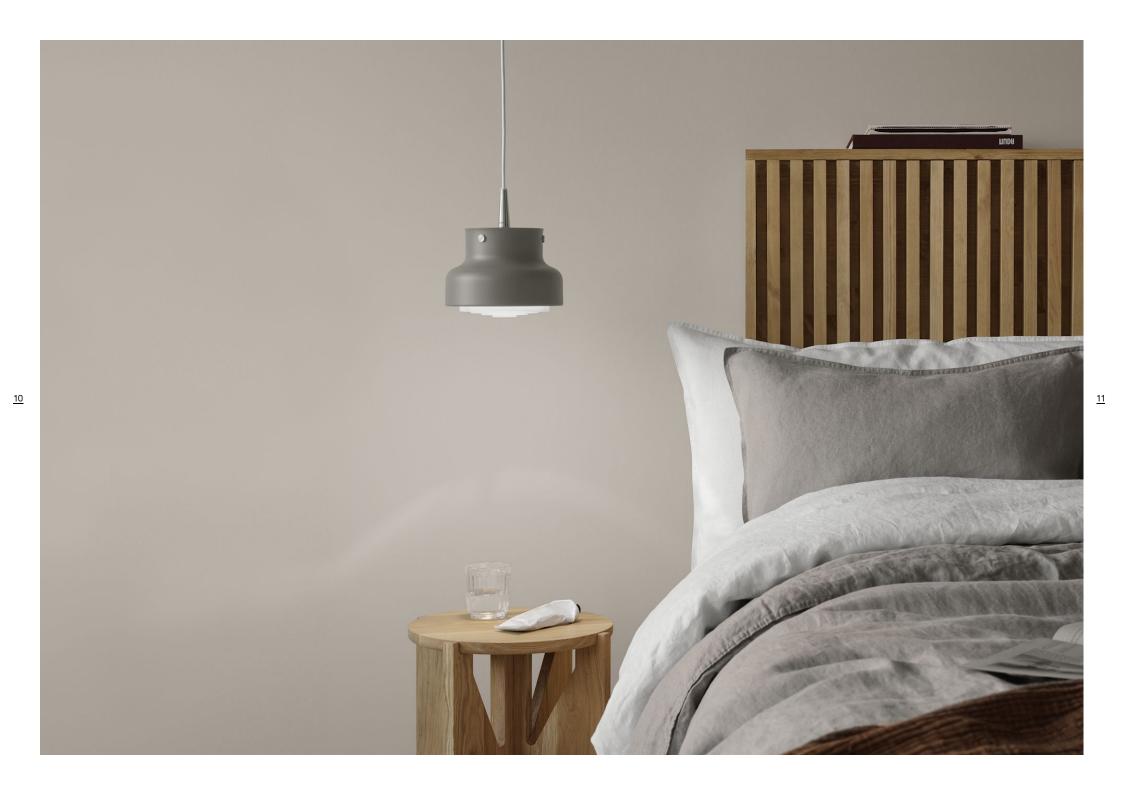

## A design classic

"It's like a big boulder, Anders!" a friend of designer Anders Pehrson is believed to have said, when he saw the new pendant lamp at the lighting exhibition in Gothenburg in 1968. The lamp was bulky, British racing green and 60 cm in diameter.

This was the birth of Bumling, a Swedish design classic. During the 1970s, a whole range of Bumling lamps was launched. Table, floor and wall versions, alongside many variations on the original pendular Bumling and the outdoor versions.