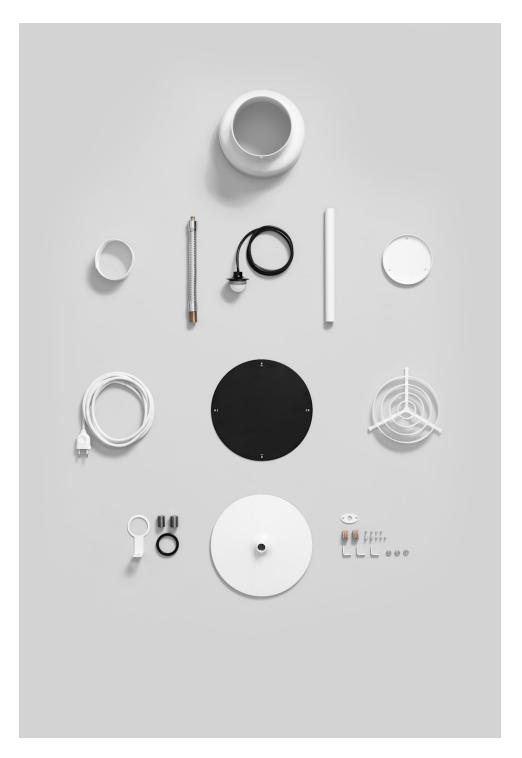

## **Technical specifications**

| Installation          | Supplied with 2,5 m halogen-free white cable 2G0.75 mm <sup>2</sup> . Ceiling cup with terminal block 2x2.5 mm <sup>2</sup> .                                                                          |
|-----------------------|--------------------------------------------------------------------------------------------------------------------------------------------------------------------------------------------------------|
| Dimmer                | Dimmable via standard trailing edge dimmers                                                                                                                                                            |
| Material              | Shade in spun aluminium.                                                                                                                                                                               |
| Diffuser              | Circular grid in opal acrylic combined with diffuser film.                                                                                                                                             |
| Light source          | Includes 230V LED light source, colour temperature 2700K. Colour rendering: CRI 80. Lifespan:<br>L70B10 50 000h. Or selectable GU10 light source.                                                      |
| Other                 | The picture to the left is not representative of the parts in all family members(pendant, table, wall and floor) and thus the image may differ from reality depending on which application is selected |
| Energy classification | AC version contains a light source with energy efficiency class F to regulation (EU) No 2019/2015                                                                                                      |