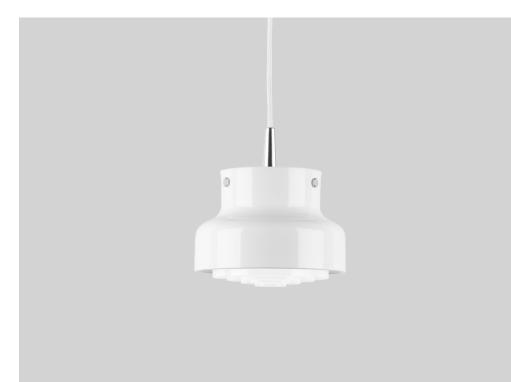

This was the birth of Bumling, a Swedish design classic. During the 1970s, a whole range of Bumling lamps was launched. Table, floor and wall versions, alongside many variations on the original pendular Bumling and the outdoor versions.