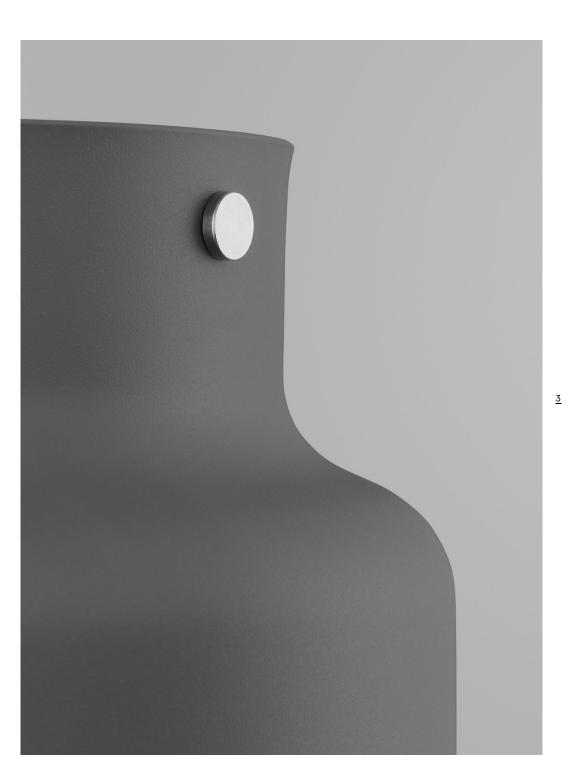

## A design classic

"It's like a big boulder, Anders!" a friend of designer Anders Pehrson is believed to have said, when he saw the new pendant lamp at the lighting exhibition in Gothenburg in 1968. The lamp was bulky, British racing green and 60 cm in diameter.

This was the birth of Bumling, a Swedish design classic. During the 1970s, a whole range of Bumling lamps was launched. Table, floor and wall versions, alongside many variations on the original pendular Bumling and the outdoor versions.