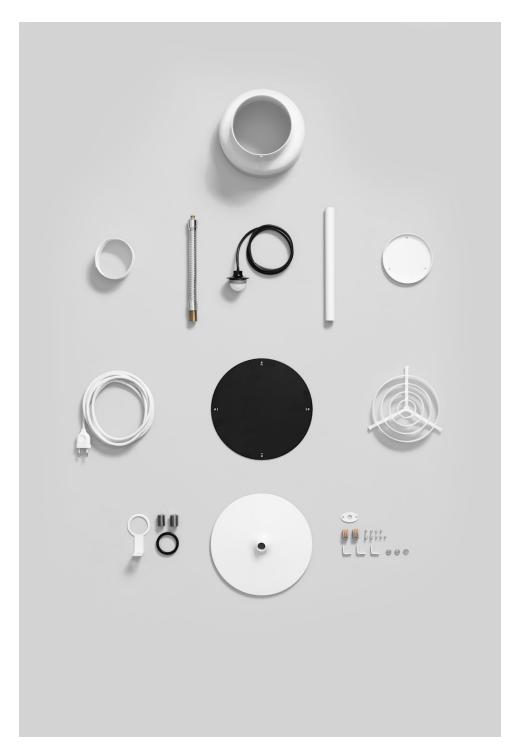

## **Technical specifications**

| Material              | Shade in spun aluminium.                                                                                                                                                                                                                                                                                                                                                                                                                     |
|-----------------------|----------------------------------------------------------------------------------------------------------------------------------------------------------------------------------------------------------------------------------------------------------------------------------------------------------------------------------------------------------------------------------------------------------------------------------------------|
| Connection            | Wall mounted junction box including quick connectors in IP55-rated enclosure.                                                                                                                                                                                                                                                                                                                                                                |
| Diffuser              | The luminaire is supplied with an IP65 class AC module which has an opal diffuser.                                                                                                                                                                                                                                                                                                                                                           |
| Light source          | Includes 230V LED light source, colour temperature 2700K. Colour rendering: CRI 90. Chromaticity tolerance: max 3 SDCM. Lifespan: L70B10 50 000h.                                                                                                                                                                                                                                                                                            |
| Corrosivity category  | Our outdoor products are in their standard performance painted for environments corresponding to corrosivity category C3. Can be used in environments like urban and industrial atmospheres with a moderate sulphur dioxide pollution or areas with some influence from the coast. For environments with a high sulphur dioxide pollution, we can offer a special treatment for higher corrosive resistance. This will be quoted on request. |
| Energy classification | This product contains a light source of following efficiency class                                                                                                                                                                                                                                                                                                                                                                           |
|                       | Light source with CRI and CT 927 - Class E                                                                                                                                                                                                                                                                                                                                                                                                   |
| Other                 | The picture to the left is not representative of the parts in all family members(pendant, table, wall and floor) and thus the image may differ from reality depending on which application is selected.                                                                                                                                                                                                                                      |