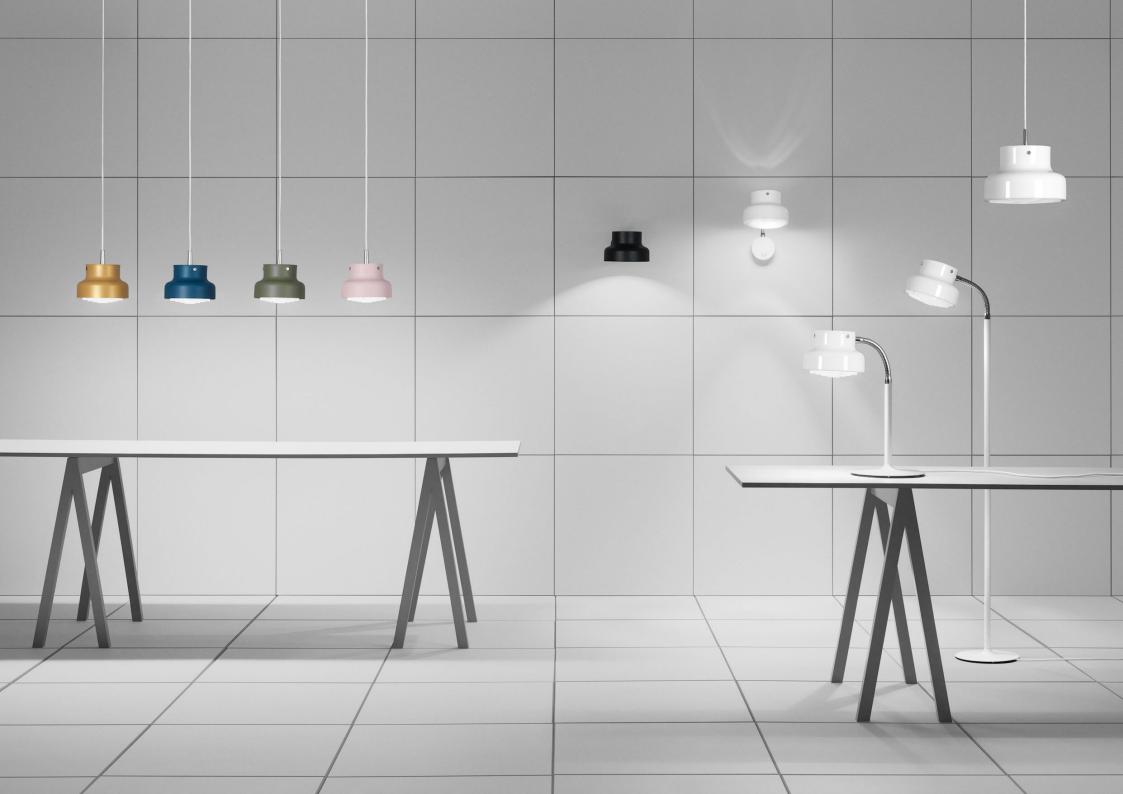

This was the birth of Bumling, a Swedish design classic. During the 1970s, a whole range of Bumling lamps was launched. Table, floor and wall versions, alongside many variations on the original pendular Bumling and the outdoor versions.