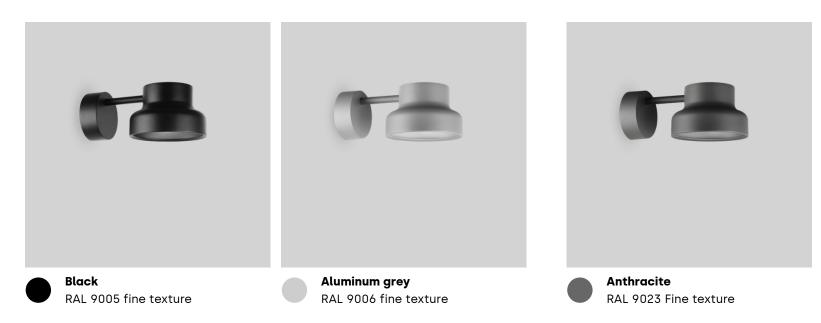

## **Technical specifications**

| Material              | Shade in spun aluminium.                                                                                                                                                                                                                                                                                                                                                                                                                     |
|-----------------------|----------------------------------------------------------------------------------------------------------------------------------------------------------------------------------------------------------------------------------------------------------------------------------------------------------------------------------------------------------------------------------------------------------------------------------------------|
| Connection            | Wall mounted junction box including quick connectors in IP55-rated enclosure.                                                                                                                                                                                                                                                                                                                                                                |
| Diffuser              | The luminaire is supplied with an IP65 class AC module which has an opal diffuser.                                                                                                                                                                                                                                                                                                                                                           |
| Light source          | Includes 230V LED light source, colour temperature 2700K. Colour rendering: CRI 90. Chromaticity tolerance: max 3 SDCM. Lifespan: L70B10 50 000h.                                                                                                                                                                                                                                                                                            |
| Corrosivity category  | Our outdoor products are in their standard performance painted for environments corresponding to corrosivity category C3. Can be used in environments like urban and industrial atmospheres with a moderate sulphur dioxide pollution or areas with some influence from the coast. For environments with a high sulphur dioxide pollution, we can offer a special treatment for higher corrosive resistance. This will be quoted on request. |
| Energy classification | This product contains a light source of following efficiency class                                                                                                                                                                                                                                                                                                                                                                           |
|                       | Light source with CRI and CT 927 - Class E                                                                                                                                                                                                                                                                                                                                                                                                   |
| Other                 | The picture to the left is not representative of the parts in all family members(pendant, table, wall and floor) and thus the image may differ from reality depending on which application is selected.                                                                                                                                                                                                                                      |